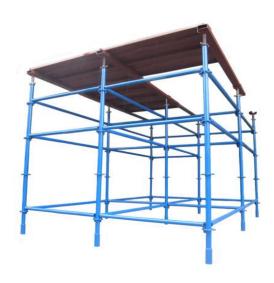

#### **ANSWER THE FOLLOWING QUESTIONS:**

- 1. What is a Scaffold?
- 2. In what height fall protection system is required?
- 3. Who is the competent person to oversee scaffolding activities?
- 4. What are the dramatic weather effects on the site?
- 5. What are the materials to be check for the site inspection?