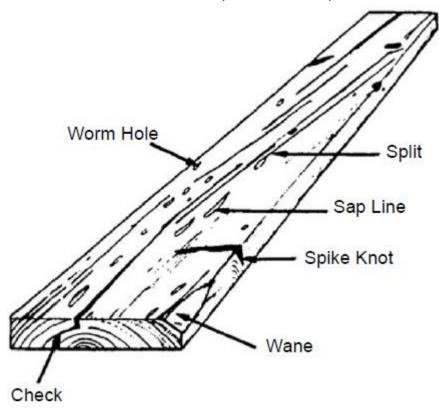

## **Aassessment 1**

6. What are the items to check for the plank or wood inspection?

7. Tubes must be checked to ensure they are