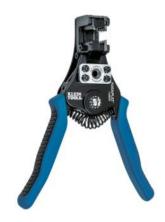

- 1. What is the unit of Current?
- a) Ampere, b) Hertz, c) Volt, d) Ohm
- 2. What is the Three phase line voltage in UAE?
- a)220V, b) 440V, c) 230V, d) 400V
- 3 What is the name of this tool?

a) Cable cutter, b) Wire Stripper, c) Crimping tool d) Cable Puller