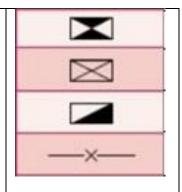

# Vector Training Center

#### Assessment 1

| Learning Outcome | Maximum Marks                        | Marks Obtained |
|------------------|--------------------------------------|----------------|
| 1 & 2            | 10                                   |                |
| Instructions     | Answer all 10 Questions              |                |
|                  | Choose and circle the correct choice |                |

- 1. What is the unit of Current?
- a) Ampere, b) Hertz, c) Volt, d) Ohm
- 2. What is the Three phase line voltage in UAE?
- a)220V, b) 440V, c) 230V, d) 400V
- 3 What is the name of this tool?



a) Cable cutter, b) Wire Stripper, c) Crimping tool d) Cable Puller

4. Which is the symbol of Main Distribution board (MDB)?





## **Vector Training Center**

#### Assessment 1

5. Which is the symbol of Miniature Circuit Breaker (MCB)?



### 6. Identify the component:



- a) Circuit Breaker, b) Switch, c) Transformer
- d) Relay

### 7. Identify the instrument:



- a) Clamp meter, b) Earth Resistance Tester,
- c) Insulation Tester, d) Cable Detector

- 8 Which is the proper tool used to remove insulation from a wire?
- a) Wire stripper, b) Nose plier, c) Hammer, d) Cutter
- 9. What is the unit of Electric Power?
- a) Ohm, b) Watt, c) Ampere, d) Volt
- 10. Which instrument is used to measure current?
- a) Ammeter, b) Ohm meter, c) Volt meter, d) Watt meter